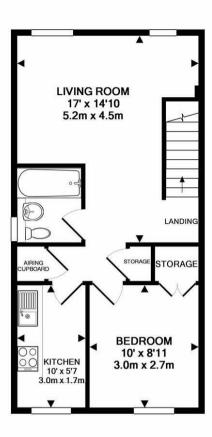

Keith Ashton

Abenberg Way, Hutton Brentwood

1ST FLOOR APPROX. FLOOR AREA 433 SQ.FT. (40.2 SQ.M.)

#### TOTAL APPROX. FLOOR AREA 470 SQ.FT. (43.7 SQ.M.)

THIS PLAN IS FOR ROOM IDENTIFICATION ONLY, AND ITS ACCURACY IS NOT GUARANTEED, www.epcsinessex.co.uk Made with Metropix ©2019

Your own entrance door gives access to a hallway and stairs to the first floor, where a further landing leads to the light and spacious L-shaped lounge/diner with views to the front. The bathroom has a modern white suite and has a fitted shower over the bath. A large double bedroom has built in wardrobes and there is a fitted kitchen,