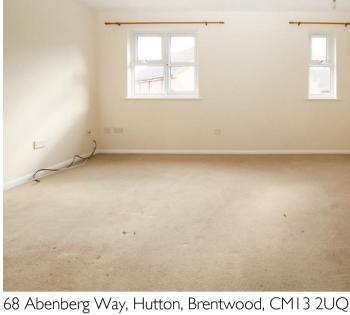

#### TOTAL APPROX. FLOOR AREA 470 SQ.FT. (43.7 SQ.M.)

THIS PLAN IS FOR ROOM IDENTIFICATION ONLY, AND ITS ACCURACY IS NOT GUARANTEED, www.epcsinessex.co.uk Made with Metropix ©2019

Your own entrance door gives access to a hallway and stairs to the first floor, where a further landing leads to the light and spacious L-shaped lounge/diner with views to the front. The bathroom has a modern white suite and has a fitted shower over the bath. A large double bedroom has built in wardrobes and there is a fitted kitchen,