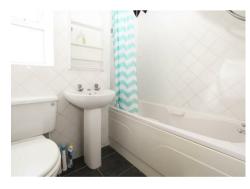

#### TOTAL APPROX. FLOOR AREA 470 SQ.FT. (43.7 SQ.M.)

THIS PLAN IS FOR ROOM IDENTIFICATION ONLY, AND ITS ACCURACY IS NOT GUARANTEED, www.epcsinessex.co.uk Made with Metropix ©2019

Your own entrance door gives access to a hallway and stairs to the first floor, where a further landing leads to the light and spacious L-shaped lounge/diner with views to the front. The bathroom has a modern white suite and has a fitted shower over the bath. A large double bedroom has built in wardrobes and there is a fitted kitchen,