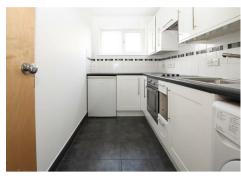

#### TOTAL APPROX. FLOOR AREA 470 SQ.FT. (43.7 SQ.M.)

THIS PLAN IS FOR ROOM IDENTIFICATION ONLY, AND ITS ACCURACY IS NOT GUARANTEED, www.epcsinessex.co.uk Made with Metropix ©2019

Your own entrance door gives access to a hallway and stairs to the first floor, where a further landing leads to the light and spacious L-shaped lounge/diner with views to the front. The bathroom has a modern white suite and has a fitted shower over the bath. A large double bedroom has built in wardrobes and there is a fitted kitchen,